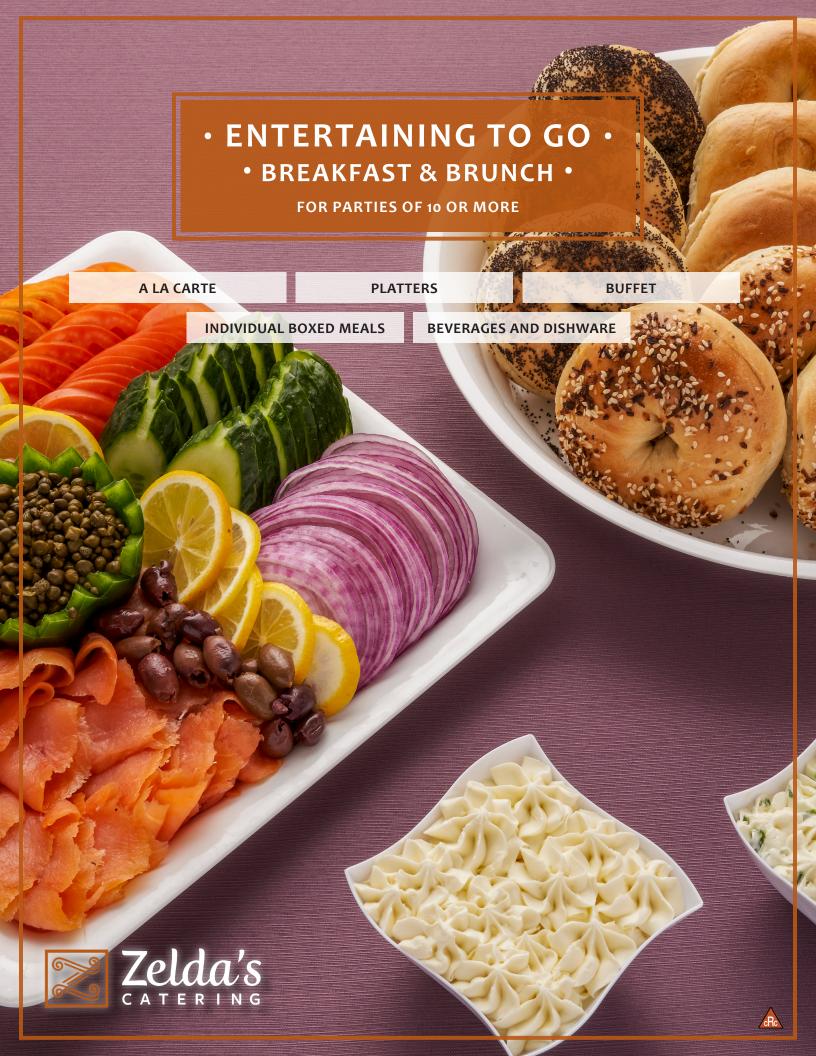

#### Bagel, Lox & Cream Cheese

Includes an assortment of bagels
Platters of premium hand carved Nova lox,
Garnished with capers and lemon wedges
Sliced tomatoes, English cucumbers and shaved red onions
Plain and chive cream cheese

## **Complete Classic Breakfast**

Includes an assortment of bagels
Platters of premium hand carved Nova lox
Garnished with capers and lemon wedges
Plain and chive cream cheese
Sliced tomatoes, English cucumbers and shaved red onions
Tuna salad
Egg salad
Sliced seasonal fresh fruit
Mini muffins and breakfast breads

#### **Bagel And Lox Box**

Everything bagel, premium hand carved Nova lox Plain cream cheese, cucumbers, sliced tomatoes and onions