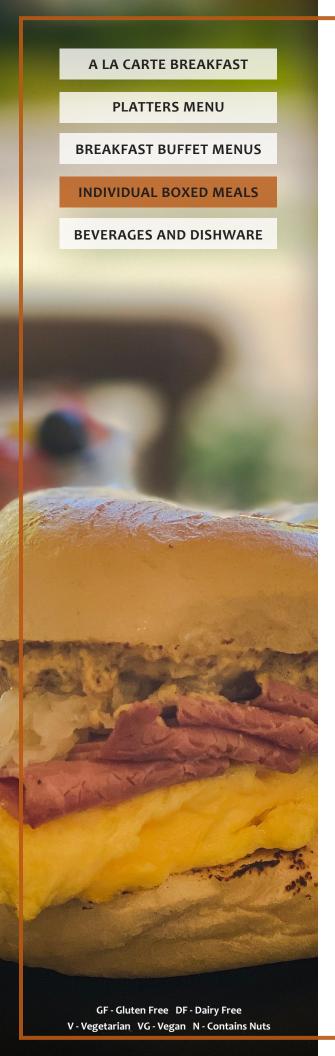

#### **CORNED BEEF BAGEL**

#### Corned Beef Breakfast Bagel DF

Plain bagel, folded scrambled egg, sauerkraut, New York style corned beef and grainy mustard

Breakfast Potatoes with Sautéed Peppers and Onions VG, GF

Sliced Seasonal Fresh Fruit VG, GF

## Corned Beef Breakfast Bagel DF

Plain bagel, folded scrambled egg, sauerkraut, New York style corned beef and grainy mustard